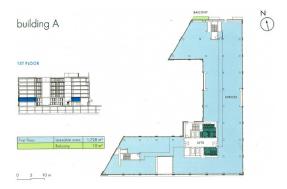

## officefinder.ro

# Office to let

### Floreasca Park - Building A

Bucharest, Sector 2, 43 Pipera Street



#### **Building information**

| Building status      | Existing     |
|----------------------|--------------|
| Year of construction | 2013         |
| Parking ratio        | 1 / 100 sq m |
| Total building area  | 12 551 sq m  |

#### **Commercial terms**

| Office space*      | after login * |
|--------------------|---------------|
| Parking            | after login * |
| Service charge*    | after login * |
| Minimum lease term | after login * |
| Availability       | after login * |

\* Asking terms for m<sup>2</sup>/month

#### Location



#### Available space

Building completely leased



## office**finder.ro**

#### Typical floor plan



#### Public transport

Metro: M2

Bus: 112, 135, 243, 343

Tram: 5