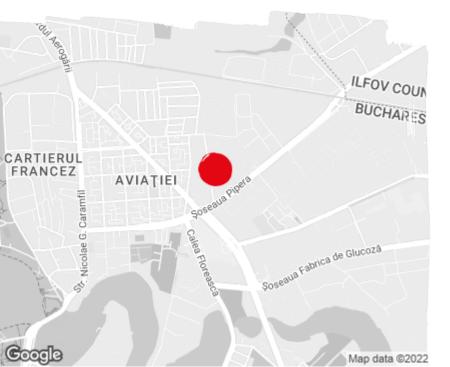

## officefinder.ro

# Office to let

### Floreasca Park - Building A

Bucharest, Sector 2, 43 Pipera Street



#### **Building information**

| Building status      | Existing     |
|----------------------|--------------|
| Year of construction | 2013         |
| Parking ratio        | 1 / 100 sq m |
| Total building area  | 12 551 sq m  |

#### **Commercial terms**

| Office space*      | after login * |
|--------------------|---------------|
| Parking            | after login * |
| Service charge*    | after login * |
| Minimum lease term | after login * |
| Availability       | after login * |

\* Asking terms for m<sup>2</sup>/month

#### Location



#### Available space

Building completely leased



## office**finder.ro**

#### Typical floor plan



#### Public transport

Metro: M2

Bus: 112, 135, 243, 343

Tram: 5